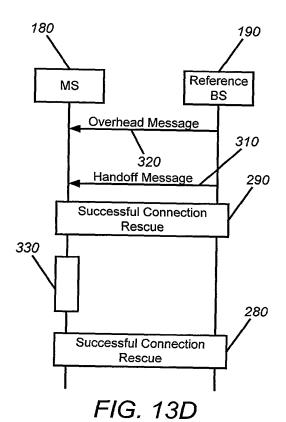

FIG. 13E

FIG. 13F

Inventor: Jason F. HUNZINGER Application No.: Not yet assigned Docket No.: 440402000300

FIG. 12